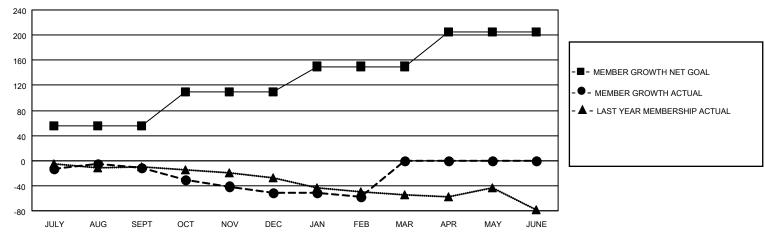

#### GOALS AND ACTUAL MEMBERS CUMULATIVE

| DROPPED CLUBS: 1 |     | 27 CLUBS OF 67 ADDED 1 OR | GENDER DISTRIBUTION           |              |  |
|------------------|-----|---------------------------|-------------------------------|--------------|--|
|                  |     | MORE NEW MEMBERS          | MALE 887 (65.95%)             |              |  |
|                  |     |                           | FEMALE                        | 458 (34.05%) |  |
| DROPPED MEMBERS  |     |                           | NON BINARY                    | 0 (0.00%)    |  |
|                  |     |                           | PREFER NOT TO ANSWER          | 0 (0.00%)    |  |
| DECEASED         | 11  |                           |                               | ,            |  |
| CLUB CANCELLED   | 0   | CLICK HERE FOR CUMULATIVE | TOTAL FAMILY UNIT MEMBERS 194 |              |  |
| OTHER            | 109 | MEMBERSHIP DATA           |                               |              |  |
| TOTAL            | 120 |                           | FAMILY MEMBERS PAYING HAI     | LF DUES 97   |  |
|                  |     |                           |                               |              |  |